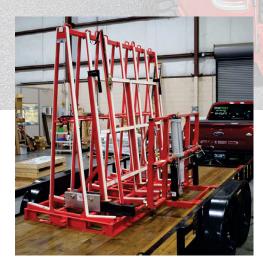

## Big or Small, the Combo Can Do It All!

NEW!

The EZ Cart Loader is designed to be used in conjunction with the EZ Installation Cart to avoid any on-site manual lifting of heavy stones from a Kitchen Transport Rack onto the EZ Installation Cart.

- Loading Device Weight of 250 Lbs.
- Frame size: 76 inches x 60 inches
- Loading Capacity: 3,000 Lbs..
- Vertical slab height from floor: 10 inches
- Comes with white rubber

Item# 84215

Visit: https://www.bbindustriesllc.com/ez-cart-loader.html for more information.

- Load Kitchen Transport Rack and the EZ Installation Cart on a vehicle, truck or trailer
- Secure the EZ Cart Loader and the stone island to the Kitchen Transport Rack with holddown bars

The Kitchen Transport Cart and EZ Installation Cart are SOLD SEPARATELY

Made to fit Hercules Kitchen Transport Rack only!

800-575-4401